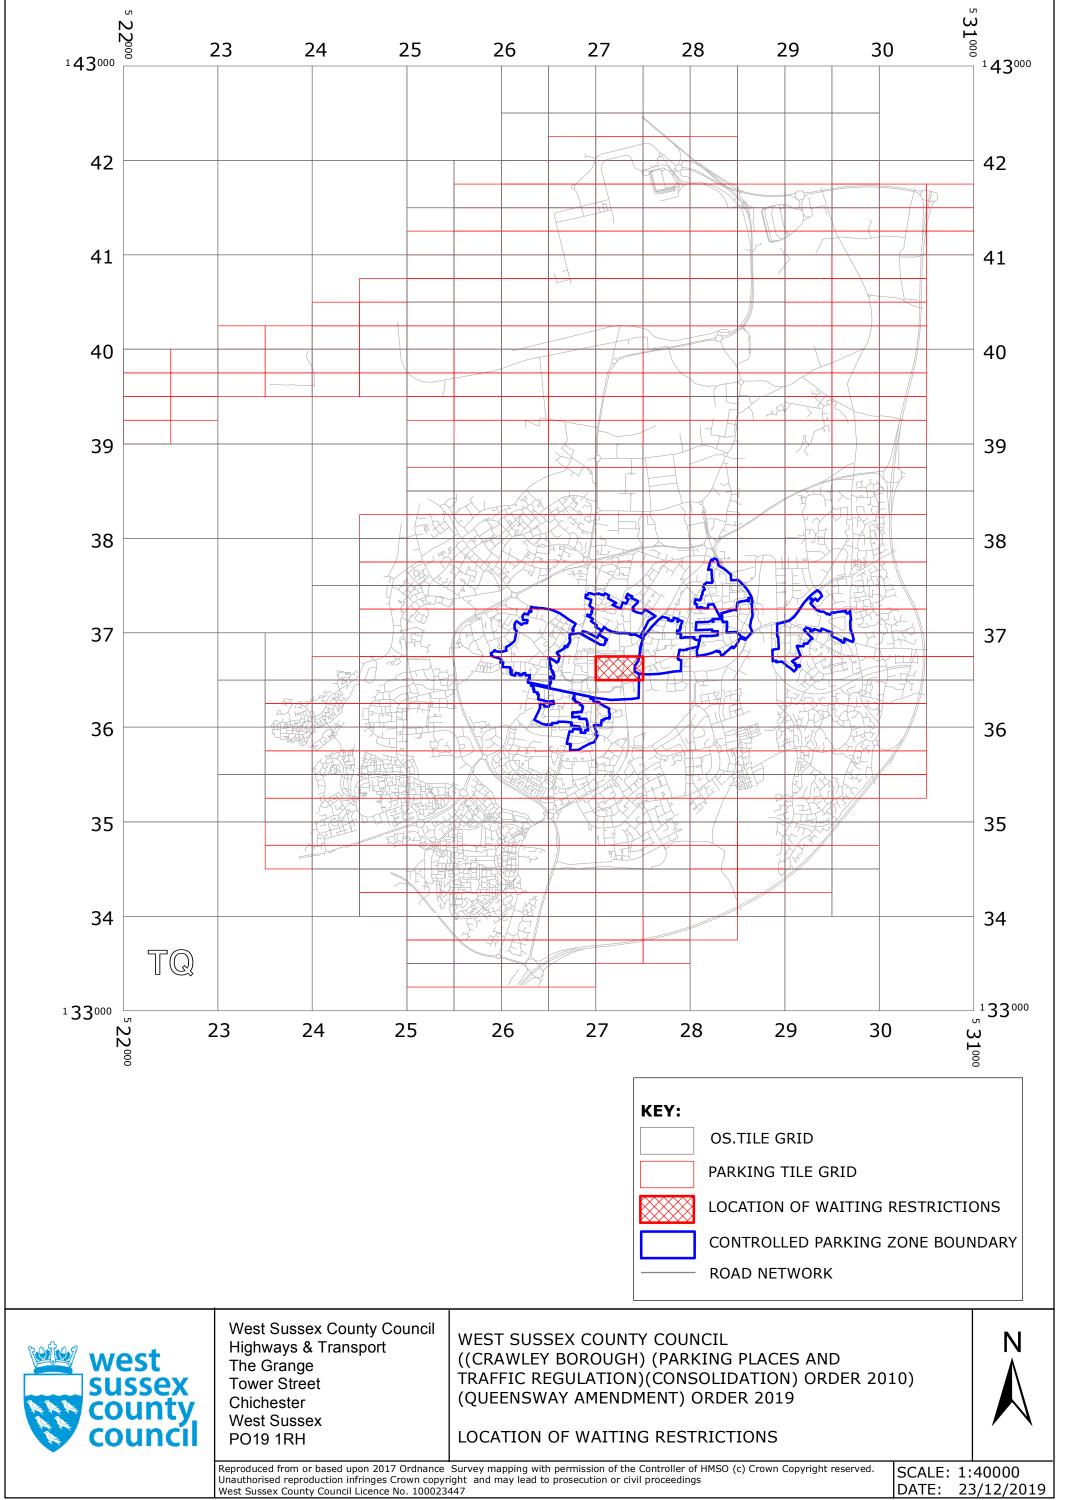

# **CRAWLEY: LOCATION OF WAITING RESTRICTIONS**

## **Key for Waiting Restrictions**

All areas over which the provision of the orders apply are defined by the shaded areas as shown on the following plans plus a contiguous area not indicated on the plans of verge and/or footway between the carriageway edge and the highway boundary. The plans in this schedule are based upon grid references of the Ordnance Survey National Grid defined by the OSGB 36 triangulation.