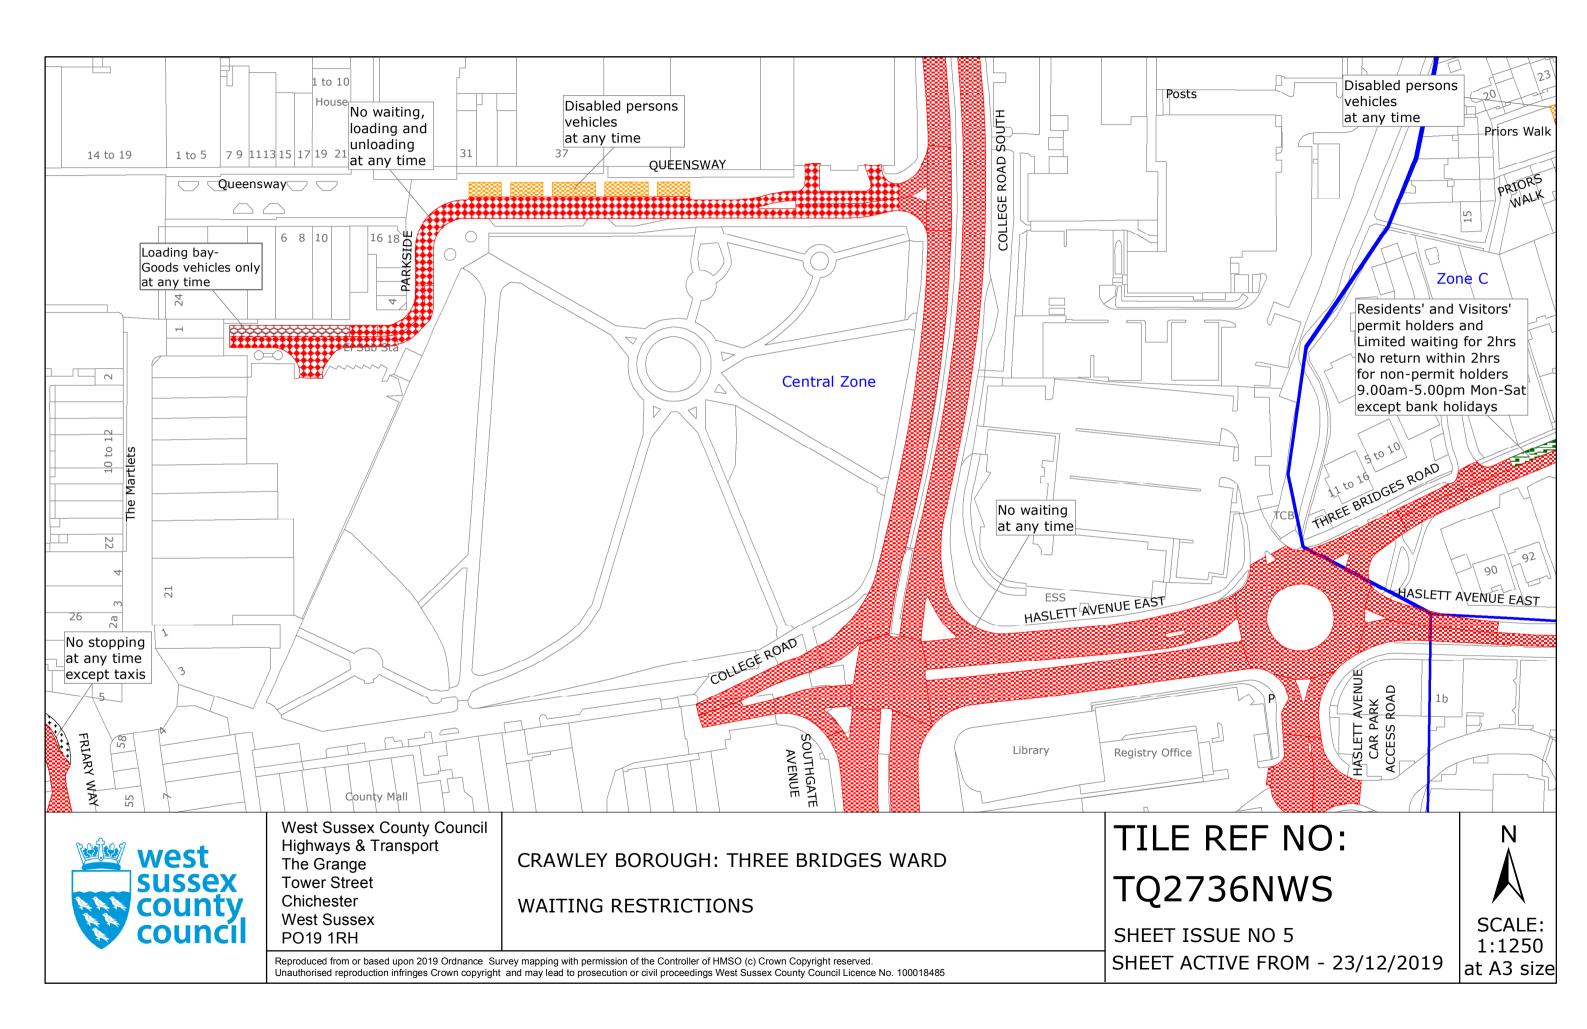

### FIRST SCHEDULE Plan to be deleted

TQ2736NWS (Sheet Issue No. 4)

## SECOND SCHEDULE Plan to be inserted (as attached)

)(L.S)

TQ2736NWS (Sheet Issue No 5)

THE COMMON SEAL of WEST SUSSEX COUNTY COUNCIL was hereto affixed

the SEVENTEENTH In the presence of:

day of DECEMBER 201